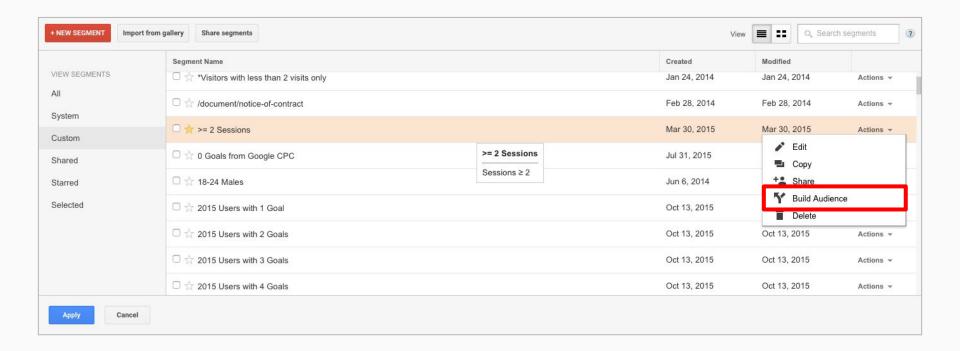

Show more personalized, relevant ads



# 1. Target users based on their activity on your site



# 2. Target users based on their attributes



#### Ad Personalization





Beloved former Bengals coach Sam Wyche is out of heart surgery after finding a donor match in Oregon Monday night.







Protesting nuns trapped, rescued from elevator in 18 mins ago





Photos of underweight horses prompt outcry 32 mins ago



Want to live by the river? Take a dip into Aqua 5 hours ago



Bengals going with white-out for 'color rush' 27 mins ago

Another drug coming to make heroin crisis worse

Union Terminal renovation price got \$900K higher

4 hours ago

Political trivia, presidential debate and beer?









#### Build an Audience List from Scratch



## Convert a Segment to an Audience List





## Feature #2: DFP → GA

## Push DFP Data Into Google Analytics













# Benefit: Unified reporting view of ad revenue and user behavior



1. Standard Reports: Understand which traffic sources and pages drive the most ad revenue



2. Custom Reports: Understand which content categories, content types, sections, authors, etc. drive the most revenue



## Agenda

- How It Works
- Benefits of the Integration
- Potential Use Cases
- Example Reports
- How to Get Started
- Q&A



#### Use Cases

- Improve ad targeting to drive more value for clients
- Understand types of content that drive the most ad revenue
- Understand which content has the highest CTR
- Optimize ad placement based on DFP & GA 360 data



## Agenda

- How It Works
- Benefits of the Integration
- Potential Use Cases