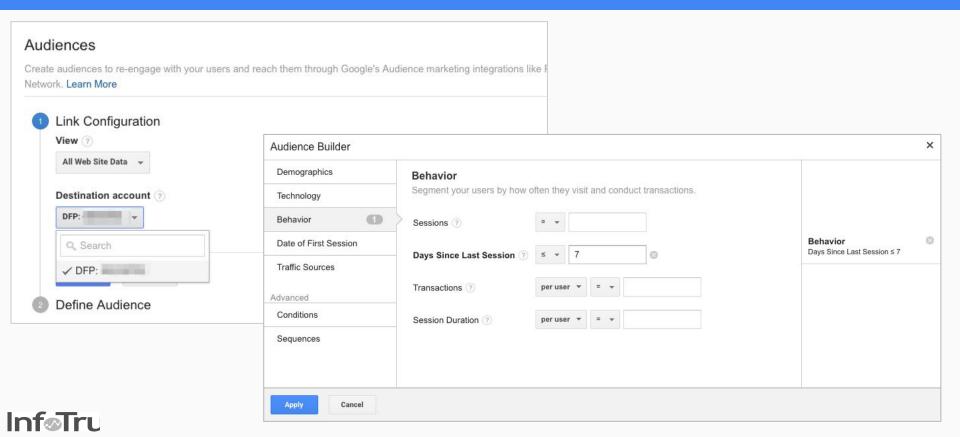

Audiences with DFP















# Benefit: Show more personalized, relevant ads



# 1. Target users based on their activity on your site



# 2. Target users based on their attributes



#### Ad Personalization





Beloved former Bengals coach Sam Wyche is out of heart surgery after finding a donor match in Oregon Monday night.







Protesting nuns trapped, rescued from elevator in 18 mins ago





Photos of underweight horses prompt outcry 32 mins ago



Want to live by the river? Take a dip into Aqua 5 hours ago



Bengals going with white-out for 'color rush' 27 mins ago

Another drug coming to make heroin crisis worse

Union Terminal renovation price got \$900K higher

4 hours ago

Political trivia, presidential debate and beer?









#### Build an Audience List from Scratch



## Convert a Segment to an Audience List





## Feature #2: DFP → GA

## Push DFP Data Into Google Analytics













# Benefit: Unified reporting view of ad revenue and user behavior



1. Standard Reports: Understand which traffic sources and pages drive the most ad revenue



2. Custom Reports: Understand which content categories, content types, sections, authors, etc. drive the most revenue



## Agenda

- How It Works
- Benefits of the Integration
- Potential Use Cases
- Example Reports
- How to Get Started
- Q&A



#### Use Cases

- Improve ad targeting to drive more value for clients
- Understand types of content that drive the most ad revenue
- Understand which content has the highest CTR
- Optimize ad placement based on DFP & GA 360 data



## Agenda

- How It Works
- Benef