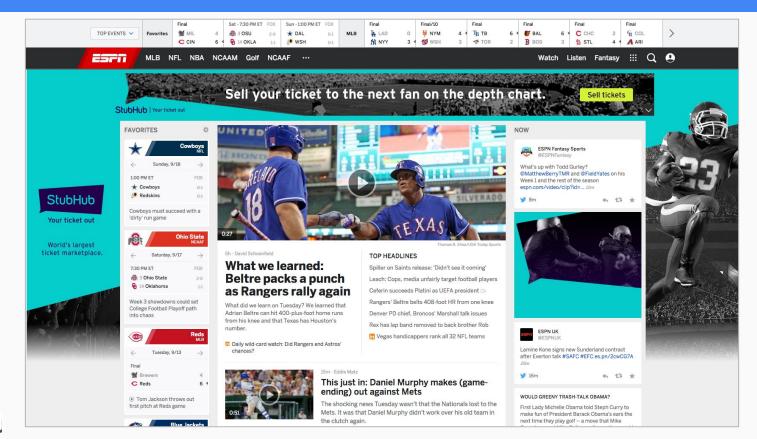

#### DoubleClick for Publishers

DoubleClick for Publishers is an advertising software as a service application managed by Google. It allows publishers to sell ad inventory on their digital properties.

### Example