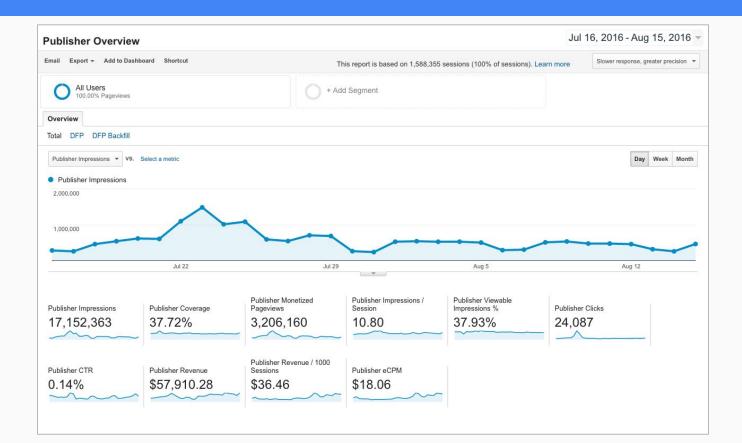

ew of ad revenue and user behavior



1. Standard Reports: Understand which traffic sources and pages drive the most ad revenue



2. Custom Reports: Understand which content categories, content types, sections, authors, etc. drive the most revenue



## Agenda

- How It Works
- Benefits of the Integration
- Potential Use Cases
- Example Reports
- How to Get Started
- Q&A



#### Use Cases

- Improve ad targeting to drive more value for clients
- Understand types of content that drive the most ad revenue
- Understand which content has the highest CTR
- Optimize ad placement based on DFP & GA 360 data



## Agenda

- How It Works
- Benefits of the Integration
- Potential Use Cases
- Example Reports
- How to Get Started
- Q&A



## Standard Reports

### Default Reports - Publisher Overview





## Default Reports - Publisher Pages

| Page ? |          | Publisher<br>Impressions                          | Publisher<br>Coverage                        | Publisher Monetized<br>Pageviews ?              | Publisher<br>Impressions /<br>Session ? | Publisher<br>Viewable<br>Impressions<br>%    | Publisher<br>Clicks ?                        | Publisher<br>CTR ?                            | Publisher Revenue                                   | Publisher<br>Revenue /<br>1000<br>Sessions        | Publisher<br>eCPM ?                               |
|--------|----------|---------------------------------------------------|----------------------------------------------|-------------------------------------------------|-----------------------------------------|---------------------------------