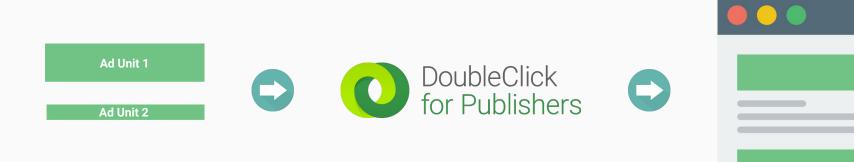

#### DoubleClick for Publishers

DoubleClick for Publishers is an advertising software as a service application managed by Google. It allows publishers to sell ad inventory on their digital properties.

## How The Integration Works

Analytics 360 and DFP tags communicate with each other using shared IDs. Each system logs multiple IDs that are generated on the page and inter-tag communication ensures that logged IDs are the same.

## The Integration

The integration between GA 360 & DFP allows data to flow back and forth between the two tools.

It has two major features:

- 1. Sharing GA Audiences with DFP
- 2. Pushing DFP data into GA 360 reports